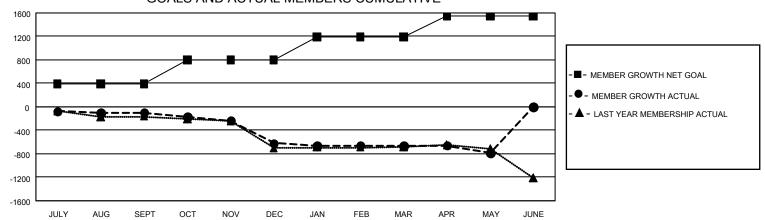

## GOALS AND ACTUAL MEMBERS CUMULATIVE

| DROPPED CLUBS: 22  |       | 543 CLUBS OF 1,113 ADDED 1 OR | GENDER DISTRIBUTION             |                 |       |
|--------------------|-------|-------------------------------|---------------------------------|-----------------|-------|
|                    |       | MORE NEW MEMBERS              | MALE                            | 19,556 (69.73%) |       |
|                    |       |                               | FEMALE                          | 8,490 (30.27%)  |       |
| DROPPED MEMBERS    |       |                               |                                 | ,               |       |
| DECEASED           | 482   | CLICK HERE FOR CUMULATIVE     | TOTAL FAMILY UNIT MEMBERS       |                 | 5,665 |
| CLUB CANCELLED 126 |       | MEMBERSHIP DATA               |                                 |                 |       |
| OTHER              | 1,814 |                               | FAMILY MEMBERS PAYING HALF DUES |                 | 2,905 |
| TOTAL              | 2,422 |                               |                                 |                 |       |