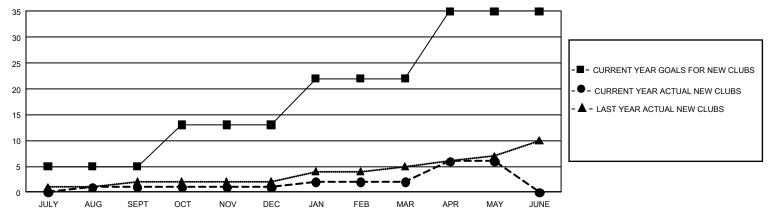

| 1           | 7             | JULY/AUG/SEPT         | 1,170                  | 567                     | 604                                                |  |
| OCT/NOV/DEC   | 24            | 0           | 11            | OCT/NOV/DEC           | 1,218                  | 468                     | 927                                                |  |
| JAN/FEB/MAR   | 27            | 1           | 4             | JAN/FEB/MAR           | 1,185                  | 640                     | 621                                                |  |
| APR/MAY/JUNE  | 39            | 4           | 0             | APR/MAY/JUNE          | 1,062                  | 167                     | 270                                                |  |

## GOALS AND ACTUAL NEW CLUBS CUMULATIVE



## GOALS AND ACTUAL MEMBERS CUMULATIVE



| DROPPED CLUBS: 22  |       | 543 CLUBS OF 1,113 ADDED 1 OR | GENDER DISTRIBUTION             |                 |       |
|--------------------|-------|-------------------------------|---------------------------------|-----------------|-------|
|                    |       | MORE NEW MEMBERS              | MALE                            | 19,556 (69.73%) |       |
|                    |       |                               | FEMALE                          | 8,490 (30.27%)  |       |
| DROPPED MEMBERS    |       |                               |                                 | ,               |       |
| DECEASED           | 482   | CLICK HERE FOR CUMULATIVE     | TOTAL FAMILY UNIT MEMBERS       |                 | 5,665 |
| CLUB CANCELLED 1